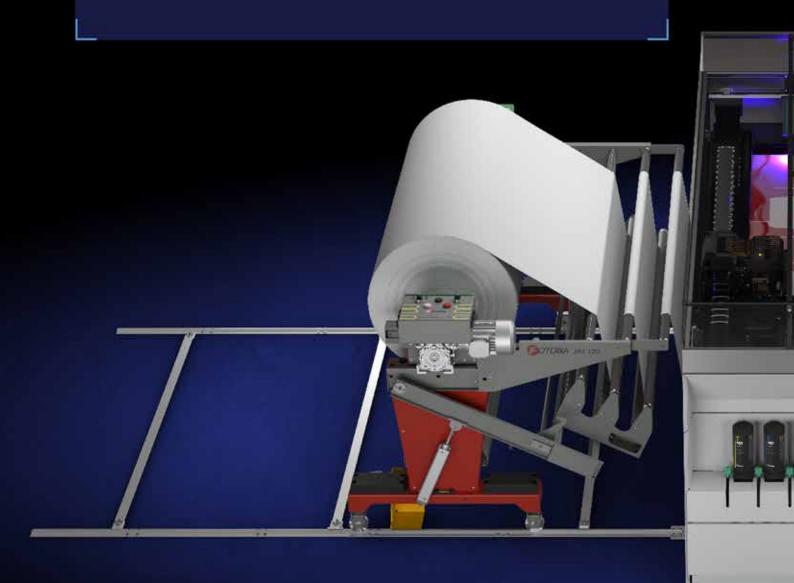

## SMART MEDIA HANDLING

The Colorado M-series also boasts next-level media detection sensors in its media path to support the use of a wider range of media. For instance, it can now use white markers that allow printing on coloured media, and newly developed robust markers for accurate registration on heavily textured media.

- In-field speed upgrade, taking your M3 model to an M5 model
- Temporary speed boost for peak periods
- Did you choose a model without white ink? Add it as an upgrade – with just a service visit
- Larger 11 ink bottles, and smaller 0.71 ones or you can use them both (for the M5 and M5W), for easier stock management
- FLXfinish<sup>+</sup>: make prints with a glossy or matte finish, or mix both matte and gloss effects within one single print
- Double-sided printing
- Print-side-in printing
- Kit for magnetic media