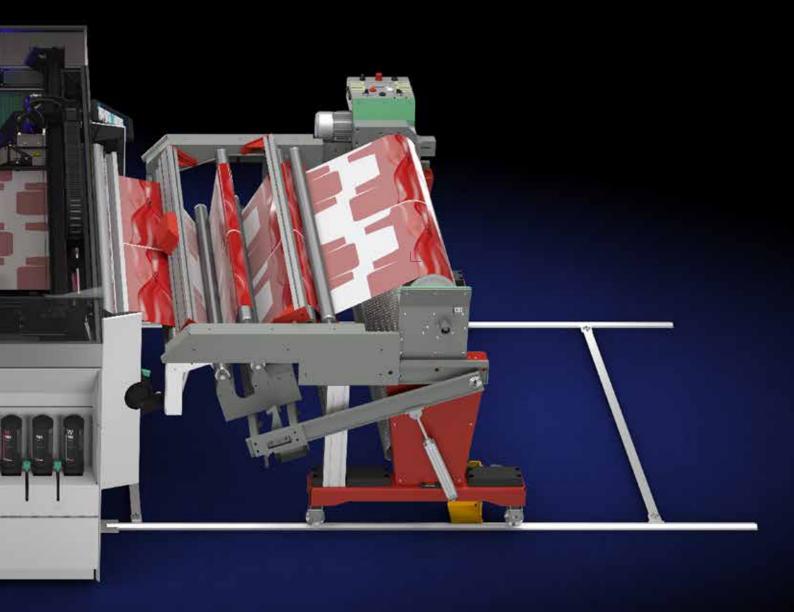

## SMART MEDIA HANDLING

The Colorado M-series also boasts next-level media detection sensors in its media path to support the use of a wider range of media. For instance, it can now use white markers that allow printing on coloured media, and newly developed robust markers for accurate registration on heavily textured media.

- In-field speed upgrade, taking your M3 model to an M5 model
- Temporary speed boost for peak periods
- Did you choose a model without white ink? Add it as an upgrade – with just a service visit
- Larger 11 ink bottles, and smaller 0.71 ones or you can use them both (for the M5 and M5W), for easier stock management
- FLXfinish<sup>+</sup>: make prints with a glossy or matte finish, or mix both matte and gloss effects within one single print
- Double-sided printing
- Print-side-in printing
- Kit for magnetic media