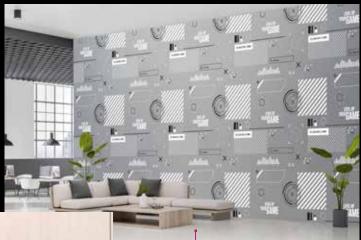

Robust, scratch-resistant wallpaper with excellent dimensional stability and colour consistency thanks to UVgel. Digital wallpaper done right!

Digital printing with UVgel enables short runs and bespoke designs to increase the joy of unboxing. Litho-laminated or direct onto paperboard.