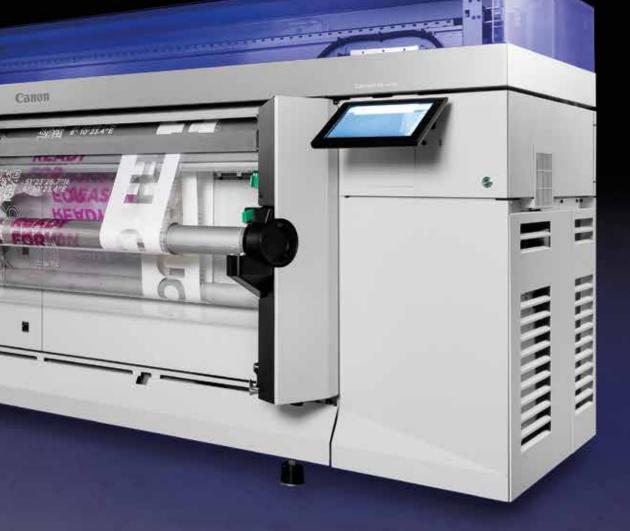

## THE COLORADO M-SERIES OVERVIEW

A fully modular and in-field upgradeable platform.

Colorado M3

Colorado M3W

Colorado M5 C

Colorado M5W

UVgel Wallpaper Factory

UVgel Print Factory

# LEVEL UP YOUR D R

A Colorado M-series printer is an investment in taking your business to the next level – today and in the future. Its power and versatility will become the heart of your business, and it can grow with you as you expand.

# NTER

Modular design, field-upgradeable