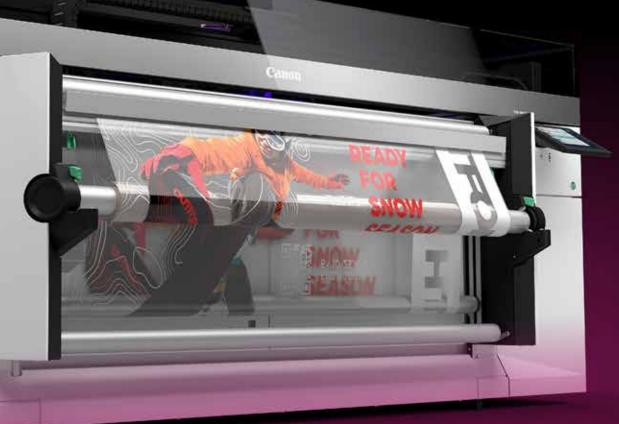

# READY, SET, GO,

## Are you ready for the next level?

With the Colorado M-series, 1.6m roll-to-roll printers powered by the patented UVgel technology, you'll level up your business, your creativity and your profitability.

Say 'yes' to more jobs, no matter how challenging, and meet your high productivity and turnaround standards at the same time. Create unique applications with matte and glossy elements in the same print, without varnish. Maximise your profit potential with a smart financial investment in the large-format graphics business. What's even better: this next-generation Colorado M-series is upgradeable in the field, allowing you to level up your machine as you level up your business.