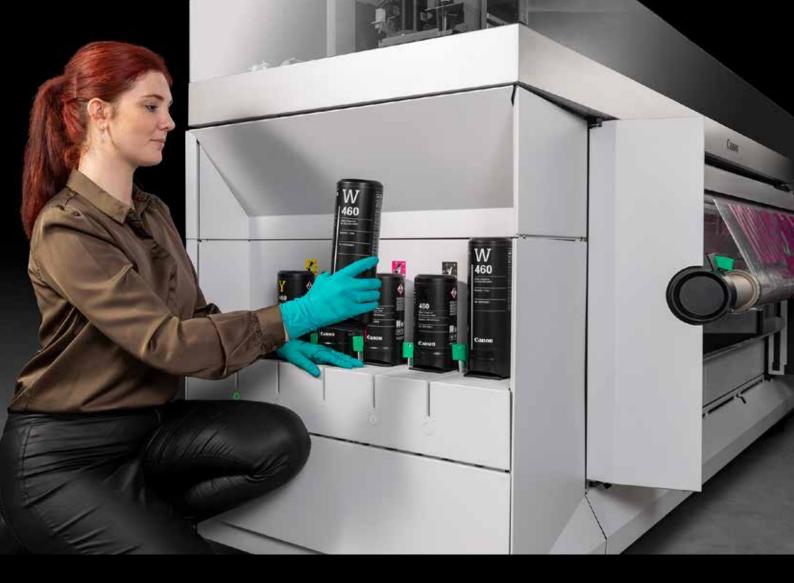

The printed white ink keeps its colour over time. It has the flexibility that you expect for all your applications, and lends itself easily for perfect layering – even up to five layers – to be cut, stretched and finished, directly after printing. And the automated maintenance features of the Colorado M-series keep the ink and nozzles ready to print all day, every day.

- In-field speed upgrade, taking your M3 model to an M5 model
- Temporary speed boost for peak periods
- Did you choose a model without white ink? Add it as an upgrade – with just a service visit
- Larger 11 ink bottles, and smaller 0.71 ones or you can use them both (for the M5 and M5W), for easier stock management
- FLXfinish<sup>+</sup>: make prints with a glossy or matte finish, or mix both matte and gloss effects within one single print
- Double-sided printing
- Print-side-in printing
- Kit for magnetic media

- Fast, easy media loading with the option to have two online rolls
- Ink refills during printing
- Canon PRISMAguide XL software to simplify preparation of complex print applications, provide first-time-right printing, and save application recipes for later re-use.